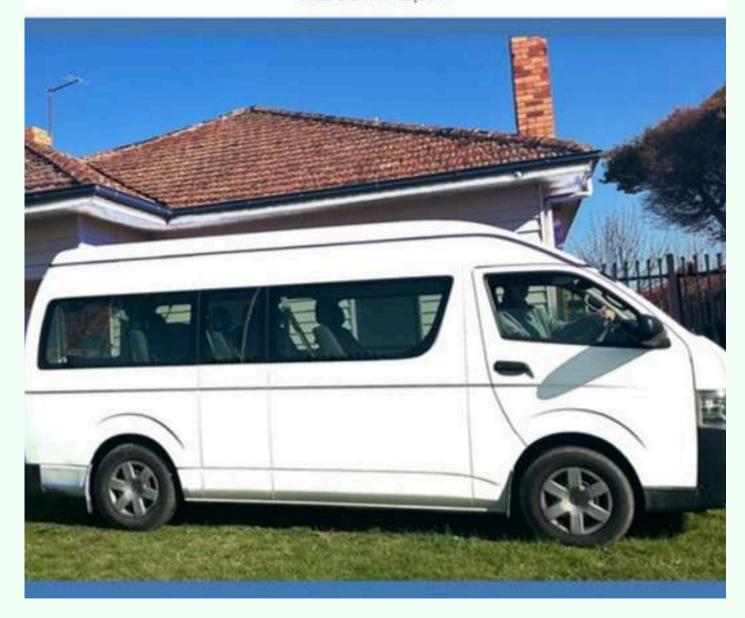

### Transport

We offer a bus service between Frankston and Hastings in our 12 seater bus. Pick up and drop off is the bus shelter in the parking behind Frankston station at the following times. Wednesday - Friday 9.20am/3pm Saturday 9.20am/2pm